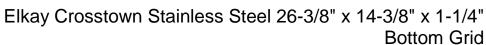

## PRODUCT SPECIFICATIONS

Elkay Crosstown Stainless Steel 26-3/8" x 14-3/8" x 1-1/4" Bottom Grid. Overall dimensions are 26-3/8" x 14-3/8" x 1-1/4".

Made of Stainless Steel

| Material:   | Stainless Steel            |
|-------------|----------------------------|
| Finish:     | Polished Stainless Steel   |
| Dimensions: | 26-3/8" x 14-3/8" x 1-1/4" |