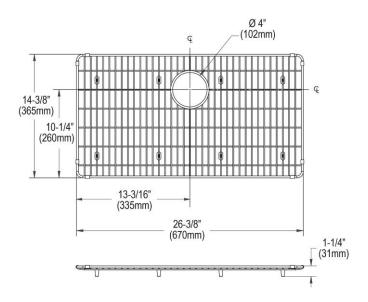

## PRODUCT SPECIFICATIONS

Elkay Crosstown Stainless Steel 26-3/8" x 14-3/8" x 1-1/4" Bottom Grid. Overall dimensions are 26-3/8" x 14-3/8" x 1-1/4".

Made of Stainless Steel

| Material:   | Stainless Steel            |
|-------------|----------------------------|
| Finish:     | Polished Stainless Steel   |
| Dimensions: | 26-3/8" x 14-3/8" x 1-1/4" |